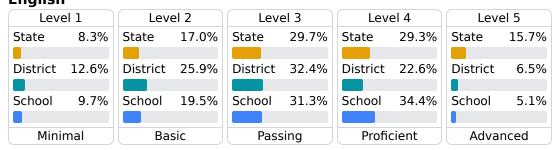

#### **Student Performance**

The following information shows each level of student performance on statewide assessments.

## English