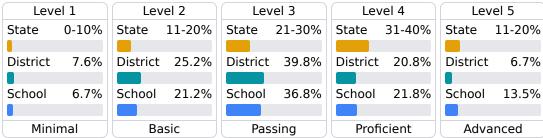

#### **Student Performance**

The following information shows each level of student performance on statewide assessments.

#### Math