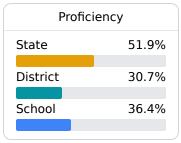

#### Math

Measurements of student performance on the statewide math assessment.