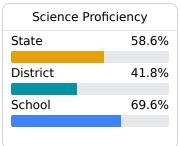

msrc.mdek12.org</a>.



# Bentonia Gibbs School

Yazoo County School District



10340 HWY 433 WEST Bentonia, MS 39040



Andrea Edgecombe andrea.edgecombe@yazoo.k12.ms.us

Identified for

Targeted Support and Improvement

## **School Accountability Grade Components**

Mississippi's accountability system assigns "A" through "F" letter grades for schools and districts. Grades are based on student achievement, student growth, student participation in testing, and other academic measures.

#### Math

Measurements of student performance on the statewide math assessment.







## English

Measurements of student performance on the statewide English language arts (ELA) assessment.







### Other Measures

Other measurements of student performance that factor into the accountability grade.













## **Teacher Data**

31.2



**In-Field Teachers** 



## **Detailed Assessment and Other Data**

#### **Student Performance**

The following information shows each level of student performance on statewide assessments.

#### Math



## English



#### Science



## **Student Assessment Participation**



### **Other Data**



Chronic Absenteeism