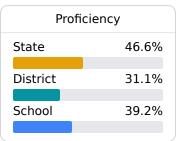

## English

Measurements of student performance on the statewide English language arts (ELA) assessment.