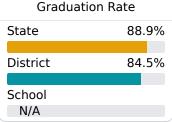

dek12.org</a>.



# Bentonia Gibbs School

Yazoo County School District



10340 HWY 433 WEST Bentonia, MS 39040



Andrea Edgecombe andrea.edgecombe@yazoo.k12.ms.us

Identified for

Targeted Support and Improvement

## **School Accountability Grade Components**

Mississippi's accountability system assigns "A" through "F" letter grades for schools and districts. Grades are based on student achievement, student growth, student participation in testing, and other academic measures.

#### Math

Measurements of student performance on the statewide math assessment.







## English

Measurements of student performance on the statewide English language arts (ELA) assessment.







### Other Measures

Other measurements of student performance that factor into the accountability grade.













## **Teacher Data**

31.2



**In-Field Teachers** 



## **Detailed Assessment and Other Data**

#### **Student Performance**

The following information shows each level of student performance on statewide assessments.

#### Math



## English



#### Science



## **Student Assessment Participation**



### **Other Data**



Chronic Absenteeism