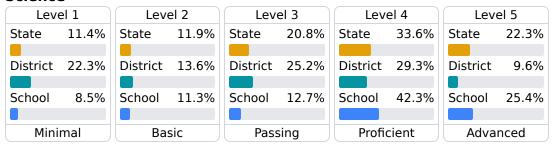

#### **Student Performance**

The following information shows each level of student performance on statewide assessments.