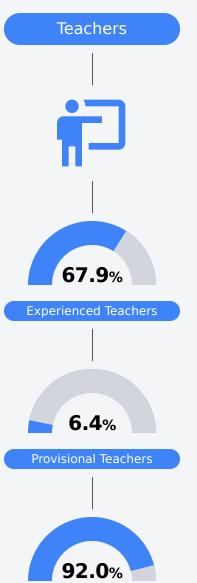

bbs School

Yazoo County School District



10340 HWY 433 WEST Bentonia, MS 39040



Andrea Edgecombe andrea.edgecombe@yazoo.k12.ms.us

Identified for

Targeted Support and Improvement

## **School Accountability Grade Components**

Mississippi's accountability system assigns "A" through "F" letter grades for schools and districts. Grades are based on student achievement, student growth, student participation in testing, and other academic measures.

#### Math

Measurements of student performance on the statewide math assessment.







## English

Measurements of student performance on the statewide English language arts (ELA) assessment.







### Other Measures

Other measurements of student performance that factor into the accountability grade.













## **Teacher Data**

31.2



**In-Field Teachers** 



## **Detailed Assessment and Other Data**

#### **Student Performance**

The following information shows each level of student performance on statewide assessments.

#### Math



## English



#### Science



## **Student Assessment Participation**



### **Other Data**



Chronic Absenteeism